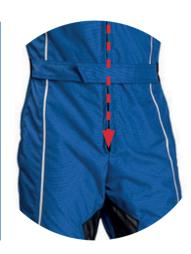

## **IMPORTANT NOTE:**

To make sure you do not damage the zipper:

Unzip it all the way to the bottom before peeling the suit on or off your shoulders

The teeth of the zipper can easily be damaged by the force of peeling the suit on or off if it is not unzipped all the way down.